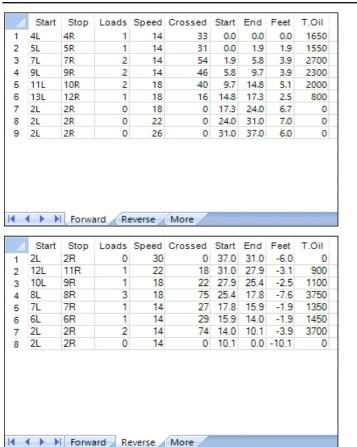

## Finále ČR ABL jaro 2017 - střední mazání

37 Feet Oil Pattern Distance: 37 Feet **Reverse Brush Drop:** Oil Per Board: 50 uL **Forward Oil Total:** 11 mL **Reverse Oil Total:** 12.25 mL 23.25 mL **Volume Oil Total:** Forward Boards Crossed: 220 Boards Reverse Boards Crossed: 245 Boards **Total Boards Crossed:** 