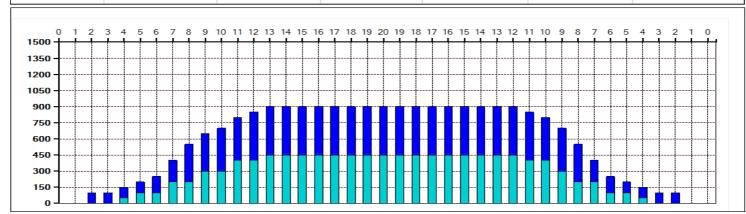

Infinity

Forward

Reverse

Buff

| Item             | 3L-7L:18L-18R        | 8L-12L:18L-18R      | 13L-17L:18L-18R     | 18L-18R:17R-13R      | 18L-18R:12R-8R      | 18L-18R:7R-3R        |
|------------------|----------------------|---------------------|---------------------|----------------------|---------------------|----------------------|
| Description      | Outside Track:Middle | Middle Track:Middle | Inside Track:Middle | MIddle: Inside Track | Middle:Middle Track | Middle:Outside Track |
| Track Zone Ratio | 4.09                 | 1.27                | 1                   | 1                    | 1.18                | 4.09                 |