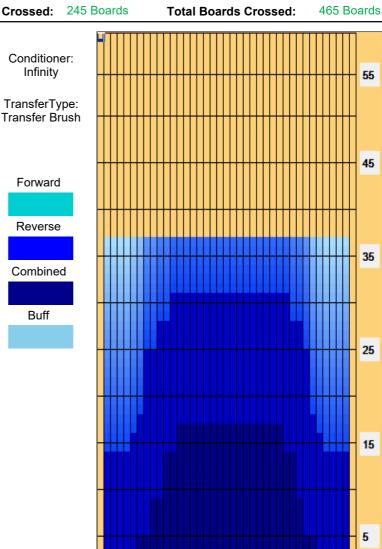

## Finále ČR ABL jaro 2017 - střední mazání

37 Feet Oil Pattern Distance: 37 Feet **Reverse Brush Drop:** Oil Per Board: 50 uL **Forward Oil Total:** 11 mL **Reverse Oil Total:** 12.25 mL 23.25 mL **Volume Oil Total:** Forward Boards Crossed: 220 Boards Reverse Boards Crossed: 245 Boards **Total Boards Crossed:** 